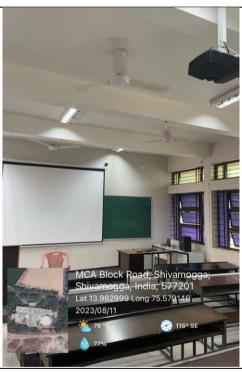

#### INTERNAL QUALITY ASSURANCE CELL (IQAC)

| Department of Master of Computer applications (MCA) |                                                          |                                   |                    |                                 |  |  |
|-----------------------------------------------------|----------------------------------------------------------|-----------------------------------|--------------------|---------------------------------|--|--|
| Classroom details                                   |                                                          |                                   |                    |                                 |  |  |
| SL.No                                               | Class Room                                               | Facilities<br>available           | Geotagged<br>Photo | Number of class rooms available |  |  |
| 1                                                   | LH 1                                                     | Computer, LCD Projector, screen.  | PIC 1              | 04                              |  |  |
| 2                                                   | LH 2                                                     | Computer, LCD Projector, screen.  | PIC 2              |                                 |  |  |
| 3                                                   | LH 3                                                     | Computers, LCD Projector, screen. | PIC 3              |                                 |  |  |
| 4                                                   | LH 4                                                     | LCD Projector, screen.            | PIC 4              |                                 |  |  |
| 5                                                   | Auditorium/<br>Seminar Hall<br>(Shared with<br>MBA Dept) | Seminar Hall                      | PIC 5              | 01                              |  |  |

## PIC 2