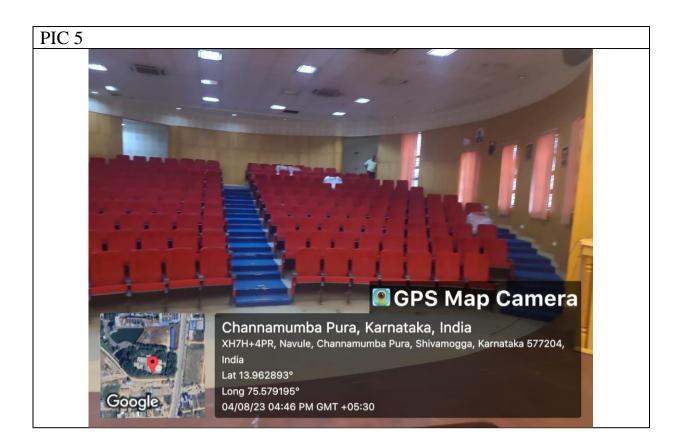

#### INTERNAL QUALITY ASSURANCE CELL (IQAC)

| Department of Master of Computer applications (MCA) |                                                          |                                   |                    |                                 |  |  |
|-----------------------------------------------------|----------------------------------------------------------|-----------------------------------|--------------------|---------------------------------|--|--|
| Classroom details                                   |                                                          |                                   |                    |                                 |  |  |
| SL.No                                               | Class Room                                               | Facilities<br>available           | Geotagged<br>Photo | Number of class rooms available |  |  |
| 1                                                   | LH 1                                                     | Computer, LCD Projector, screen.  | PIC 1              | 04                              |  |  |
| 2                                                   | LH 2                                                     | Computer, LCD Projector, screen.  | PIC 2              |                                 |  |  |
| 3                                                   | LH 3                                                     | Computers, LCD Projector, screen. | PIC 3              |                                 |  |  |
| 4                                                   | LH 4                                                     | LCD Projector, screen.            | PIC 4              |                                 |  |  |
| 5                                                   | Auditorium/<br>Seminar Hall<br>(Shared with<br>MBA Dept) | Seminar Hall                      | PIC 5              | 01                              |  |  |