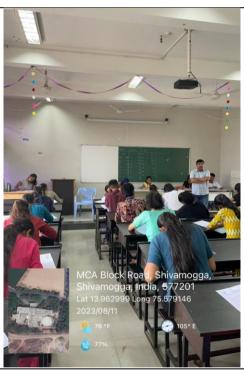

#### INTERNAL QUALITY ASSURANCE CELL (IQAC)

| Department of Master of Computer applications (MCA) |                                                          |                                   |                    |                                 |  |  |
|-----------------------------------------------------|----------------------------------------------------------|-----------------------------------|--------------------|---------------------------------|--|--|
| Classroom details                                   |                                                          |                                   |                    |                                 |  |  |
| SL.No                                               | Class Room                                               | Facilities<br>available           | Geotagged<br>Photo | Number of class rooms available |  |  |
| 1                                                   | LH 1                                                     | Computer, LCD Projector, screen.  | PIC 1              | 04                              |  |  |
| 2                                                   | LH 2                                                     | Computer, LCD Projector, screen.  | PIC 2              |                                 |  |  |
| 3                                                   | LH 3                                                     | Computers, LCD Projector, screen. | PIC 3              |                                 |  |  |
| 4                                                   | LH 4                                                     | LCD Projector, screen.            | PIC 4              |                                 |  |  |
| 5                                                   | Auditorium/<br>Seminar Hall<br>(Shared with<br>MBA Dept) | Seminar Hall                      | PIC 5              | 01                              |  |  |

## PIC 2