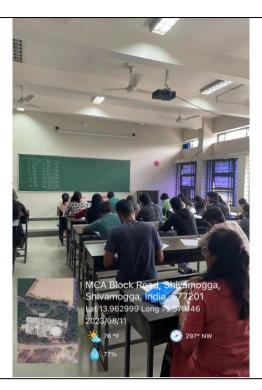

#### INTERNAL QUALITY ASSURANCE CELL (IQAC)

| Department of Master of Computer applications (MCA) |                                                          |                                   |                    |                                 |  |  |
|-----------------------------------------------------|----------------------------------------------------------|-----------------------------------|--------------------|---------------------------------|--|--|
| Classroom details                                   |                                                          |                                   |                    |                                 |  |  |
| SL.No                                               | Class Room                                               | Facilities<br>available           | Geotagged<br>Photo | Number of class rooms available |  |  |
| 1                                                   | LH 1                                                     | Computer, LCD Projector, screen.  | PIC 1              | 04                              |  |  |
| 2                                                   | LH 2                                                     | Computer, LCD Projector, screen.  | PIC 2              |                                 |  |  |
| 3                                                   | LH 3                                                     | Computers, LCD Projector, screen. | PIC 3              |                                 |  |  |
| 4                                                   | LH 4                                                     | LCD Projector, screen.            | PIC 4              |                                 |  |  |
| 5                                                   | Auditorium/<br>Seminar Hall<br>(Shared with<br>MBA Dept) | Seminar Hall                      | PIC 5              | 01                              |  |  |

## PIC 1