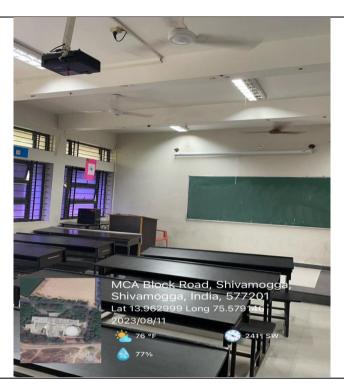

#### INTERNAL QUALITY ASSURANCE CELL (IQAC)

| Department of Master of Computer applications (MCA) |                                                          |                                   |                    |                                 |  |  |
|-----------------------------------------------------|----------------------------------------------------------|-----------------------------------|--------------------|---------------------------------|--|--|
| Classroom details                                   |                                                          |                                   |                    |                                 |  |  |
| SL.No                                               | Class Room                                               | Facilities<br>available           | Geotagged<br>Photo | Number of class rooms available |  |  |
| 1                                                   | LH 1                                                     | Computer, LCD Projector, screen.  | PIC 1              | 04                              |  |  |
| 2                                                   | LH 2                                                     | Computer, LCD Projector, screen.  | PIC 2              |                                 |  |  |
| 3                                                   | LH 3                                                     | Computers, LCD Projector, screen. | PIC 3              |                                 |  |  |
| 4                                                   | LH 4                                                     | LCD Projector, screen.            | PIC 4              |                                 |  |  |
| 5                                                   | Auditorium/<br>Seminar Hall<br>(Shared with<br>MBA Dept) | Seminar Hall                      | PIC 5              | 01                              |  |  |

## PIC 1